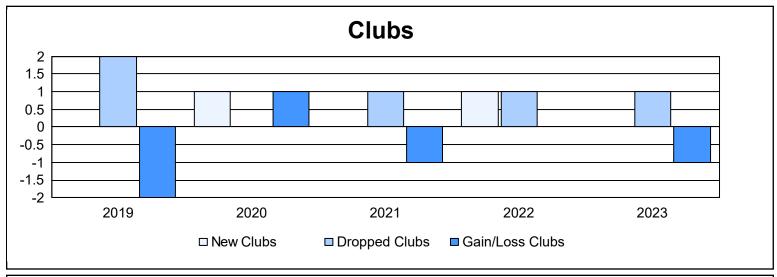

District 9 EC As of June 2023 Cumulative

| Year      | New<br>Clubs | Dropped<br>Clubs | Gain/<br>Loss<br>Clubs | New<br>Members | Charter<br>Members | Reinstate<br>Members | Transfer<br>Members | Total<br>Member<br>Added | Total<br>Members<br>Dropped | Gain/<br>Loss<br>Members |
|-----------|--------------|------------------|------------------------|----------------|--------------------|----------------------|---------------------|--------------------------|-----------------------------|--------------------------|
| 2018-2019 | 0            | 2                | -2                     | 98             | 13                 | 6                    | 7                   | 124                      | 147                         | -23                      |
| 2019-2020 | 1            | 0                | 1                      | 79             | 21                 | 0                    | 3                   | 103                      | 126                         | -23                      |
| 2020-2021 | 0            | 1                | -1                     | 46             | 2                  | 8                    | 3                   | 59                       | 168                         | -109                     |
| 2021-2022 | 1            | 1                | 0                      | 92             | 21                 | 5                    | 3                   | 121                      | 130                         | -9                       |
| 2022-2023 | 0            | 1                | -1                     | 84             | 0                  | 7                    | 7                   | 98                       | 183                         | -85                      |
| Average   | 0            | 1                | -1                     | 80             | 11                 | 5                    | 5                   | 101                      | 151                         | -50                      |